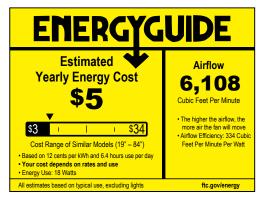

#### **Performance:**

| Lamp Wattage           | 20 W                               |  |  |
|------------------------|------------------------------------|--|--|
| Input Voltage          | 120 VAC                            |  |  |
| Lumens/LPW (Delivered) | 1,865                              |  |  |
| CRI                    | 90 CRI                             |  |  |
| Life (hours)           | 50000 (L70/TM-21)                  |  |  |
| Warranty               | Limited Lifetime Warranty          |  |  |
| Labels                 | UL Damp Location Listed            |  |  |
|                        | Meets California Title 24 JA8-2022 |  |  |
|                        | DC motor                           |  |  |